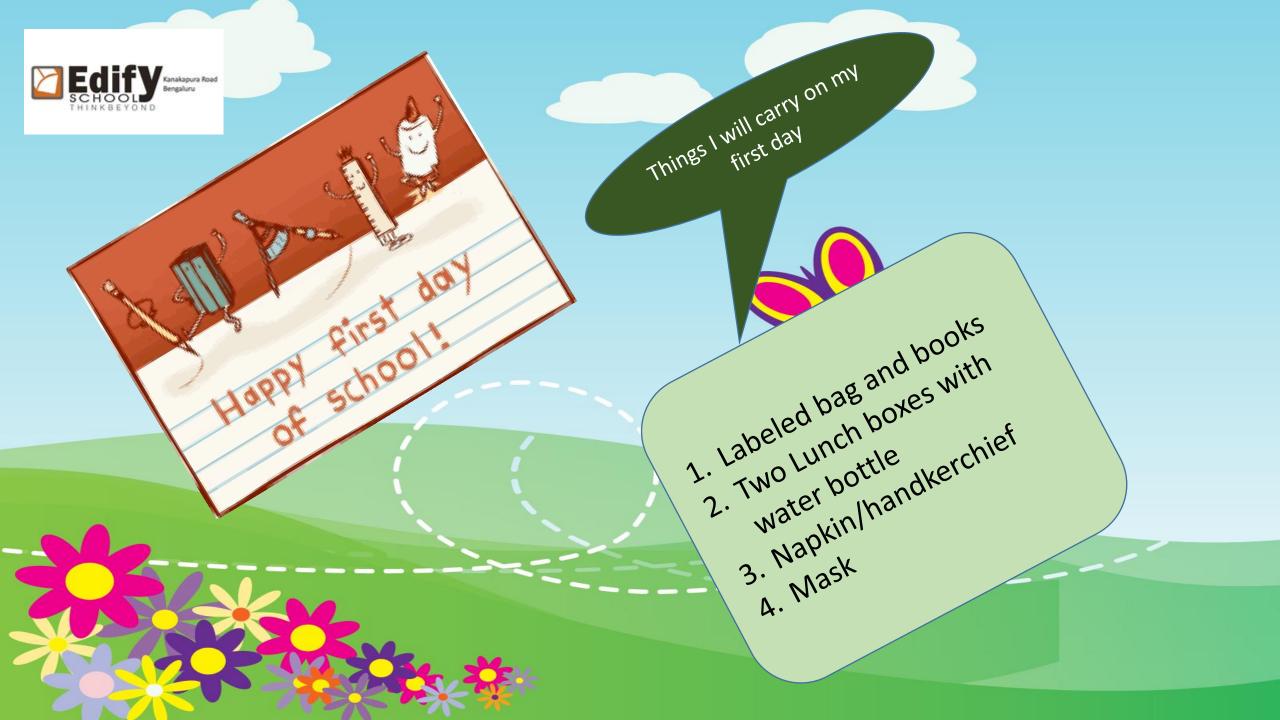

|                                                                                                        |
|                  | ning Day-Gr 1<br>1.6.2022 | Yoga Day -            | National Reading<br>Day – Gr 1 and 2-<br>14.6.2022 | Fastest Reading<br>Competition - Gr 1<br>to 11 (Between<br>16.6.2022 to<br>24.6.2022 | Gr 1 and 2 - IM -1- FA -1 -24th June to 29th June  II Lang- 24.6.2022  IM- 27.6.2022  Maths- 28.6.2022 |
| 2                |                           | Bag less              | Day – 30/6/2022                                    |                                                                                      | English -29.6.2022                                                                                     |

Subject to change